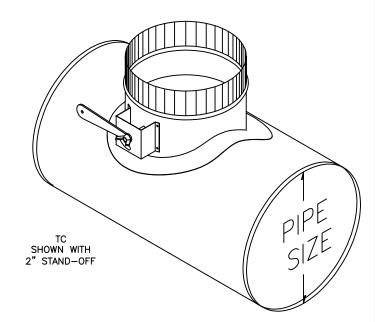

OPTIONS: CUSTOM SIZES AVAILABLE. 2" STAND-OFF (TC-SO)

TAKE OFF COLLAR PRODUCT SPECIFICATIONS

र्तेते <u>miami tech inc.</u>

NOT TO SCALE ΑF 10/10/07 4/10/12 IG 2

NOTE: ALL DRAWINGS SUBJECT TO CHANGE WITHOUT PRIOR NOTICE.