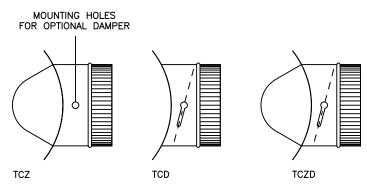

## STANDARD SIZES:

| PLAIN | W/<br>SCOOP | W/<br>DAMPER | W/ SCOOP AND DAMPER | GAUGE | SIZE | PIPE<br>SIZE | QTY. |
|-------|-------------|--------------|---------------------|-------|------|--------------|------|
| TC4   | TCZ4        | TCD4         | TCZD4               | 26    | 4"   | 6"-8"        | 1    |
| TC5   | TCZ5        | TCD5         | TCZD5               | 26    | 5"   | 7"-9"        | 1    |
| TC6   | TCZ6        | TCD6         | TCZD6               | 26    | 6"   | 8"-10"       | 1    |
| TC7   | TCZ7        | TCD7         | TCZD7               | 26    | 7"   | 9"-11"       | 1    |
| TC8   | TCZ8        | TCD8         | TCZD8               | 26    | 8"   | 10"-12"      | 1    |
| TC10  | TCZ10       | TCD10        | TCZD10              | 26    | 10"  | 12"-14"      | 1    |
| TC12  | TCZ12       | TCD12        | TCZD12              | 26    | 12"  | 14"-16"      | 1    |
| TC14  | TCZ14       | TCD14        | TCZD14              | 26    | 14"  | 16"-18"      | 1    |
| TC16  | TCZ16       | TCD16        | TCZD16              | 26    | 16"  | 18"-20"      | 1    |
| TC18  | TCZ18       | TCD18        | TCZD18              | 26    | 18"  | 20"-22"      | 1    |
| TC20  | TCZ20       | TCD20        | TCZD20              | 26    | 20"  | 22"-24"      | 1    |