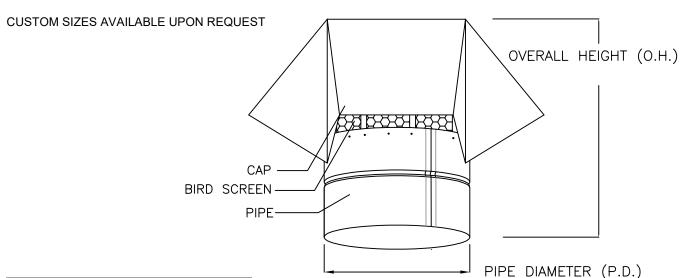

# PRODUCT SPECIFICATIONS

O.H.

8"

STANDARD SIZES:

P.D.

6"

PAGE 1 OF 1

### STANDARD CONSTRUCTION

BODY:

26 GAUGE GALVANIZED STEEL

CAP:

26 GAUGE GALVANIZED STEEL

**BIRD SCREEN:** 

22 GAUGE EXPANDED GALVANIZED STEEL

**SEALER:** 